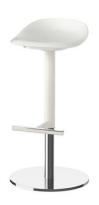

### **Furniture rental**

**Meeting chairs** 

Rental price:

275 kr. per piece.

Tall bar stool

Rental price: 275 kr. per piece.

Meeting table: Diameter 60 cm

Rental price: 350 kr. per piece.