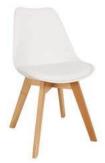

### **Furniture rental**

**Meeting chairs** 

Rental price:

275 kr. per piece.

Tall bar stool

Rental price: 275 kr. per piece.

Meeting table: Diameter 60 cm

Rental price: 350 kr. per piece.