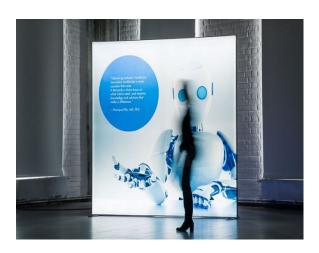

# LED Light box Illuminated backwall

#### **Small Lightbox**

Format 100 x 200 cm Double sided Requires a 230v plug at the stand

#### **Rental price**

Kr. 1.200