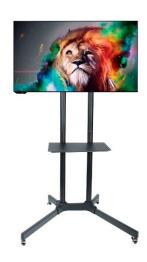

# TV with stand on wheels With shelf for laptop

Can run mp4-video from USB Regular HDMI cable included for connection to PC

43"

Rental price 2.000

kr. per piece.

50"

Rental price 3.000

kr. per piece.

65"

Rental price 4.000

kr. per piece.