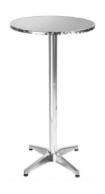

Tall meeting table Diameter 60cm

Rental price: 350 kr. per piece.

Sparekassen Sjælland-Fyn 0828-1154079

> IBAN DK4508280001154079

SWIFT SWESDK22

CVR: 26611652

Cupboard
Lockable and in white
Measures: W:100xD:50xH100 cm
Rental price 995 kr. per piece