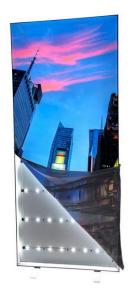

# LED Light box Illuminated backwall

#### **Small Lightbox**

Format 100 x 200 cm Double sided Requires a 230v plug at the stand

#### **Rental price**

Kr. 1.200

#### **Large Lightbox**

Format 200 x 250 cm Double sided Requires a 230v plug at the stand

#### **Rental price**

Kr. 2,700