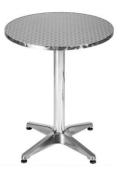

### **Furniture rental**

**Meeting chairs** 

Rental price:

275 kr. per piece.

Tall bar stool

Rental price: 275 kr. per piece.

Meeting table: Diameter 60 cm

Rental price: 350 kr. per piece.