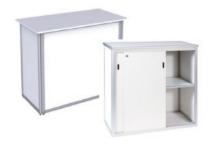

Tall meeting table Diameter 60cm

Rental price: 350 kr. per piece.

Sparekassen Sjælland-Fyn 0828-1154079

> IBAN DK4508280001154079

SWIFT SWESDK22

CVR: 26611652

Cupboard
Lockable and in white
Measures: W:100xD:50xH100 cm
Rental price 995 kr. per piece